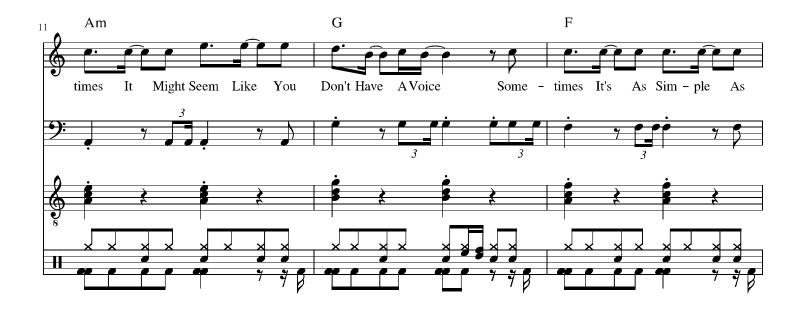

## "GET OUT AND VOTE"

by Mountain Ghost

Sometimes You Might Think They're Not Listening To You Sometimes You Might Feel They'll Just Do What They Do Sometimes It Might Seem Like You Don't Have A Voice Sometimes It's As Simple As Making A Choice ... To

"GET OUT AND VOTE" by Mountain Ghost

(Key of Am)

|         | //                        |                           | //          |             | //          |             | //          | (4 bars)       |
|---------|---------------------------|---------------------------|-------------|-------------|-------------|-------------|-------------|----------------|
| Intro:  | Am                        | Am                        | Am          | Am          | Am          | Am          | Am          | Am             |
| Verse:  | Am<br>Am<br>E             | Am<br>Am<br>( < 2 beats   | G<br>G<br>) | G<br>G      | F<br>F      | F<br>F      | E<br>E      | E<br>E         |
| Chorus: | Am<br>Am<br>Am<br>Am<br>E | Am<br>Am<br>Am<br>Am<br>E | G<br>G<br>G | G<br>G<br>G | F<br>F<br>F | F<br>F<br>F | E<br>E<br>E | E<br>E<br>E    |
| End:    | Am                        | Am                        | Am          | Am          | Am          | Am          | Am          | ( < end on 1 ) |