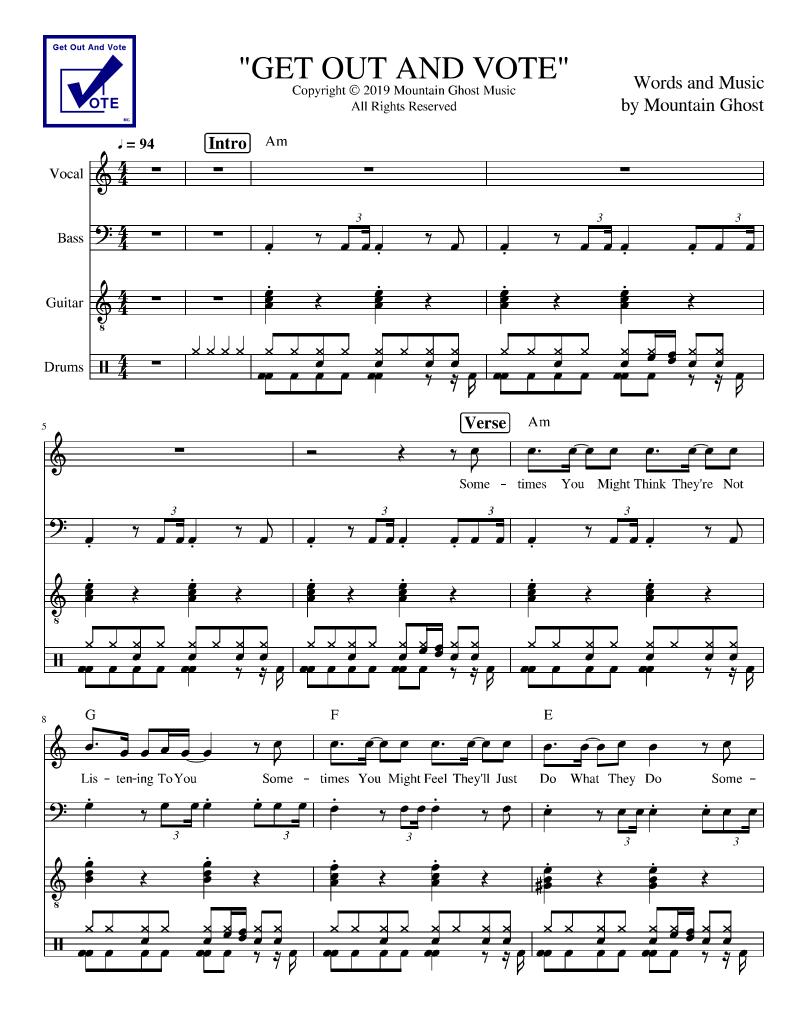

## "GET OUT AND VOTE"

by Mountain Ghost

Sometimes You Might Think They're Not Listening To You Sometimes You Might Feel They'll Just Do What They Do Sometimes It Might Seem Like You Don't Have A Voice Sometimes It's As Simple As Making A Choice ... To

"GET OUT AND VOTE" by Mountain Ghost

(Key of Am)

|         | //                        |                           | //          |             | //          |             | //          | (4 bars)       |
|---------|---------------------------|---------------------------|-------------|-------------|-------------|-------------|-------------|----------------|
| Intro:  | Am                        | Am                        | Am          | Am          | Am          | Am          | Am          | Am             |
| Verse:  | Am<br>Am<br>E             | Am<br>Am<br>( < 2 beats   | G<br>G<br>) | G<br>G      | F<br>F      | F<br>F      | E<br>E      | E<br>E         |
| Chorus: | Am<br>Am<br>Am<br>Am<br>E | Am<br>Am<br>Am<br>Am<br>E | G<br>G<br>G | G<br>G<br>G | F<br>F<br>F | F<br>F<br>F | E<br>E<br>E | E<br>E<br>E    |
| End:    | Am                        | Am                        | Am          | Am          | Am          | Am          | Am          | ( < end on 1 ) |