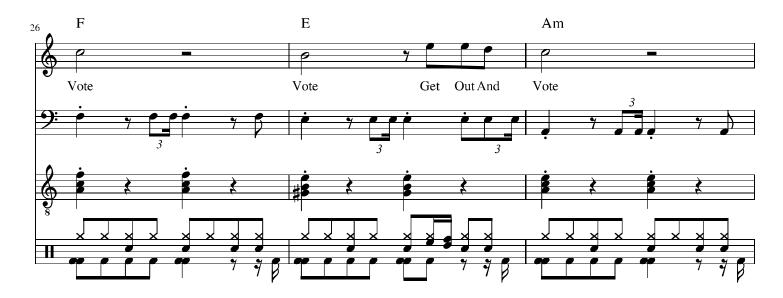

"GET OUT AND VOTE" by Mountain Ghost

(Key of Am)

|         | //                        |                           | //          |             | //          |             | //          | (4 bars)       |
|---------|---------------------------|---------------------------|-------------|-------------|-------------|-------------|-------------|----------------|
| Intro:  | Am                        | Am                        | Am          | Am          | Am          | Am          | Am          | Am             |
| Verse:  | Am<br>Am<br>E             | Am<br>Am<br>( < 2 beats   | G<br>G<br>) | G<br>G      | F<br>F      | F<br>F      | E<br>E      | E<br>E         |
| Chorus: | Am<br>Am<br>Am<br>Am<br>E | Am<br>Am<br>Am<br>Am<br>E | G<br>G<br>G | G<br>G<br>G | F<br>F<br>F | F<br>F<br>F | E<br>E<br>E | E<br>E<br>E    |
| End:    | Am                        | Am                        | Am          | Am          | Am          | Am          | Am          | ( < end on 1 ) |