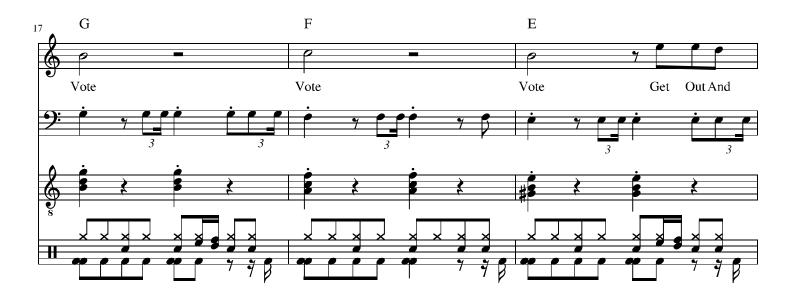

Get Out And Vote ... Vote ... Vote ... Vote Get Out And Vote ... Vote ... Vote ... Vote ... Vote

Get Out And Vote ... Vote ... Vote ... Vote Get Out And Vote ... Vote ... Vote ... Vote ... Vote

COPYRIGHT © 2019 MOUNTAIN GHOST MUSIC MOUNT SHASTA, CALIFORNIA USA

"GET OUT AND VOTE" by Mountain Ghost

(Key of Am)

|         | //                        |                           | //          |             | //          |             | //          | (4 bars)       |
|---------|---------------------------|---------------------------|-------------|-------------|-------------|-------------|-------------|----------------|
| Intro:  | Am                        | Am                        | Am          | Am          | Am          | Am          | Am          | Am             |
| Verse:  | Am<br>Am<br>E             | Am<br>Am<br>( < 2 beats   | G<br>G<br>) | G<br>G      | F<br>F      | F<br>F      | E<br>E      | E<br>E         |
| Chorus: | Am<br>Am<br>Am<br>Am<br>E | Am<br>Am<br>Am<br>Am<br>E | G<br>G<br>G | G<br>G<br>G | F<br>F<br>F | F<br>F<br>F | E<br>E<br>E | E<br>E<br>E    |
| End:    | Am                        | Am                        | Am          | Am          | Am          | Am          | Am          | ( < end on 1 ) |