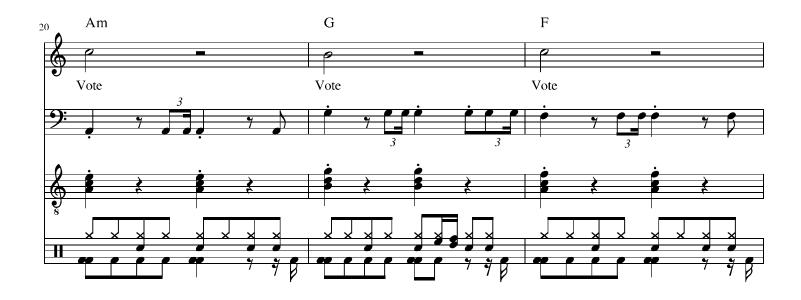

"GET OUT AND VOTE" by Mountain Ghost

(Key of Am)

|         | //                        |                           | //          |             | //          |             | //          | (4 bars)       |
|---------|---------------------------|---------------------------|-------------|-------------|-------------|-------------|-------------|----------------|
| Intro:  | Am                        | Am                        | Am          | Am          | Am          | Am          | Am          | Am             |
| Verse:  | Am<br>Am<br>E             | Am<br>Am<br>( < 2 beats   | G<br>G<br>) | G<br>G      | F<br>F      | F<br>F      | E<br>E      | E<br>E         |
| Chorus: | Am<br>Am<br>Am<br>Am<br>E | Am<br>Am<br>Am<br>Am<br>E | G<br>G<br>G | G<br>G<br>G | F<br>F<br>F | F<br>F<br>F | E<br>E<br>E | E<br>E<br>E    |
| End:    | Am                        | Am                        | Am          | Am          | Am          | Am          | Am          | ( < end on 1 ) |