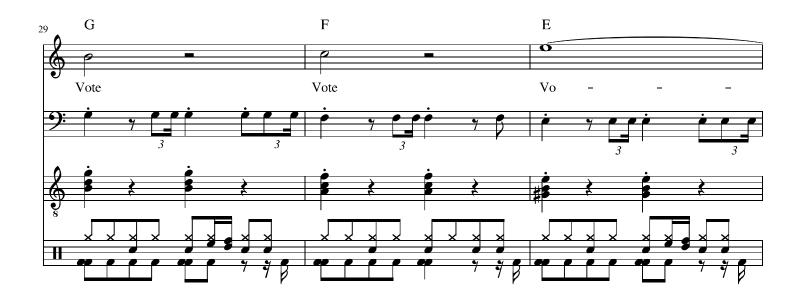

"GET OUT AND VOTE" by Mountain Ghost

(Key of Am)

|         | //                        |                           | //          |             | //          |             | //          | (4 bars)       |
|---------|---------------------------|---------------------------|-------------|-------------|-------------|-------------|-------------|----------------|
| Intro:  | Am                        | Am                        | Am          | Am          | Am          | Am          | Am          | Am             |
| Verse:  | Am<br>Am<br>E             | Am<br>Am<br>( < 2 beats   | G<br>G<br>) | G<br>G      | F<br>F      | F<br>F      | E<br>E      | E<br>E         |
| Chorus: | Am<br>Am<br>Am<br>Am<br>E | Am<br>Am<br>Am<br>Am<br>E | G<br>G<br>G | G<br>G<br>G | F<br>F<br>F | F<br>F<br>F | E<br>E<br>E | E<br>E<br>E    |
| End:    | Am                        | Am                        | Am          | Am          | Am          | Am          | Am          | ( < end on 1 ) |