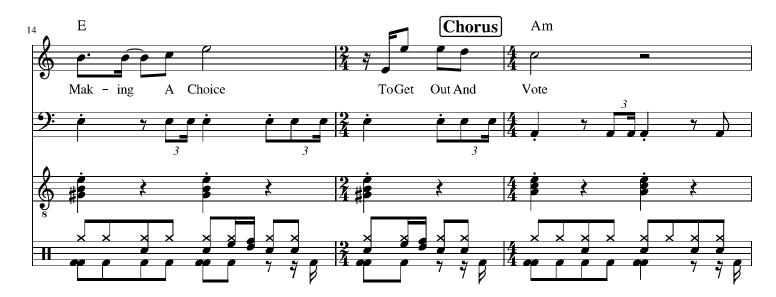

## "GET OUT AND VOTE"

by Mountain Ghost

Sometimes You Might Think They're Not Listening To You Sometimes You Might Feel They'll Just Do What They Do Sometimes It Might Seem Like You Don't Have A Voice Sometimes It's As Simple As Making A Choice ... To

Get Out And Vote ... Vote ... Vote ... Vote Get Out And Vote ... Vote ... Vote ... Vote ... Vote

Get Out And Vote ... Vote ... Vote ... Vote Get Out And Vote ... Vote ... Vote ... Vote ... Vote

COPYRIGHT © 2019 MOUNTAIN GHOST MUSIC MOUNT SHASTA, CALIFORNIA USA

"GET OUT AND VOTE" by Mountain Ghost

(Key of Am)

|         | //                        |                           | //          |             | //          |             | //          | (4 bars)       |
|---------|---------------------------|---------------------------|-------------|-------------|-------------|-------------|-------------|----------------|
| Intro:  | Am                        | Am                        | Am          | Am          | Am          | Am          | Am          | Am             |
| Verse:  | Am<br>Am<br>E             | Am<br>Am<br>( < 2 beats   | G<br>G<br>) | G<br>G      | F<br>F      | F<br>F      | E<br>E      | E<br>E         |
| Chorus: | Am<br>Am<br>Am<br>Am<br>E | Am<br>Am<br>Am<br>Am<br>E | G<br>G<br>G | G<br>G<br>G | F<br>F<br>F | F<br>F<br>F | E<br>E<br>E | E<br>E<br>E    |
| End:    | Am                        | Am                        | Am          | Am          | Am          | Am          | Am          | ( < end on 1 ) |