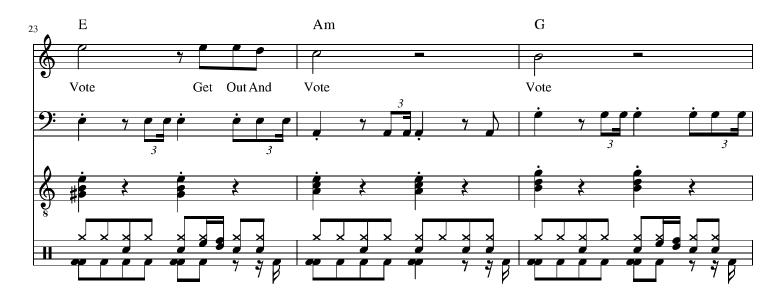

"GET OUT AND VOTE" by Mountain Ghost

(Key of Am)

|         | //                        |                           | //          |             | //          |             | //          | (4 bars)       |
|---------|---------------------------|---------------------------|-------------|-------------|-------------|-------------|-------------|----------------|
| Intro:  | Am                        | Am                        | Am          | Am          | Am          | Am          | Am          | Am             |
| Verse:  | Am<br>Am<br>E             | Am<br>Am<br>( < 2 beats   | G<br>G<br>) | G<br>G      | F<br>F      | F<br>F      | E<br>E      | E<br>E         |
| Chorus: | Am<br>Am<br>Am<br>Am<br>E | Am<br>Am<br>Am<br>Am<br>E | G<br>G<br>G | G<br>G<br>G | F<br>F<br>F | F<br>F<br>F | E<br>E<br>E | E<br>E<br>E    |
| End:    | Am                        | Am                        | Am          | Am          | Am          | Am          | Am          | ( < end on 1 ) |